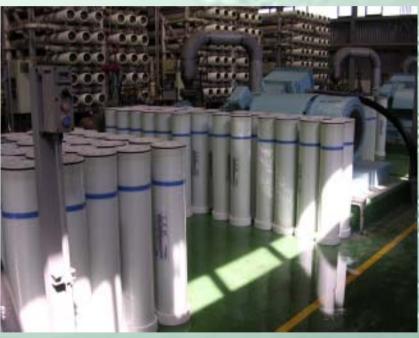

------|------|------|
|             | 0     |      |      |

**\*** '02. 8

**CSM Model** 

- **RE8040-BF / 528pcs**
- ❖ 264pcs / block X 2Block

#### Capacity of Equip.

❖ 35,000m³/day
(5,000m³/day X 7block)

**RO** Array

**\*** 25 : 12 : 7

6elements / vessel

Average Permeate Flux: 14 gfd

#### **Feed Water**

Surface Water

**❖** TDS 600ppm

Remarks

❖ System Recovery 87%

❖ CIP: 1time/10days

Cleanning Agent

Citric Acid, Na<sub>2</sub>CO<sub>3</sub>

#### **Permeate Quality**

❖ 10ppm by Cl⁻ conc.

❖ Salt Rej' 98%

### **Normalized Operating Data**

**❖** Normalized Permeate Flow



### **Normalized Operating Data**

Normalized Salt Rejection



# **Normalized Operating Data**

Differential Pressure



#### **Related Photos**



#### **Related Photos**



#### **Related Photos**