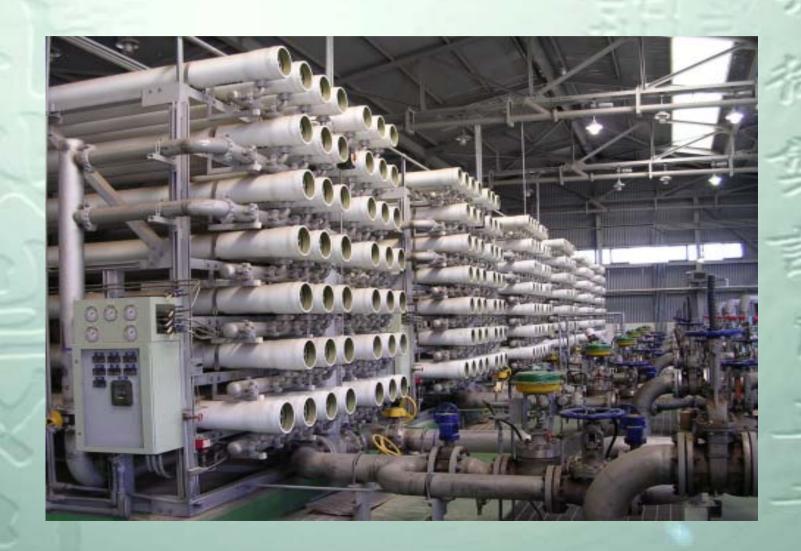

| <b>Oper</b> | ating | Dura | tion |
|-------------|-------|------|------|
|             | 0     |      |      |

**\*** '02. 8

**CSM Model** 

- **RE8040-BF / 528pcs**
- ❖ 264pcs / block X 2Block

#### Capacity of Equip.

❖ 35,000m³/day
(5,000m³/day X 7block)

**RO** Array

**\*** 25 : 12 : 7

6elements / vessel

Average Permeate Flux: 14 gfd

#### **Feed Water**

Surface Water

**❖** TDS 600ppm

Remarks

❖ System Recovery 87%

❖ CIP: 1time/10days

Cleanning Agent

Citric Acid, Na<sub>2</sub>CO<sub>3</sub>

#### **Permeate Quality**

❖ 10ppm by Cl⁻ conc.

❖ Salt Rej' 98%

### **Normalized Operating Data**

**❖** Normalized Permeate Flow



### **Normalized Operating Data**

Normalized Salt Rejection



# **Normalized Operating Data**

Differential Pressure



#### **Related Photos**



#### **Related Photos**



#### **Related Photos**