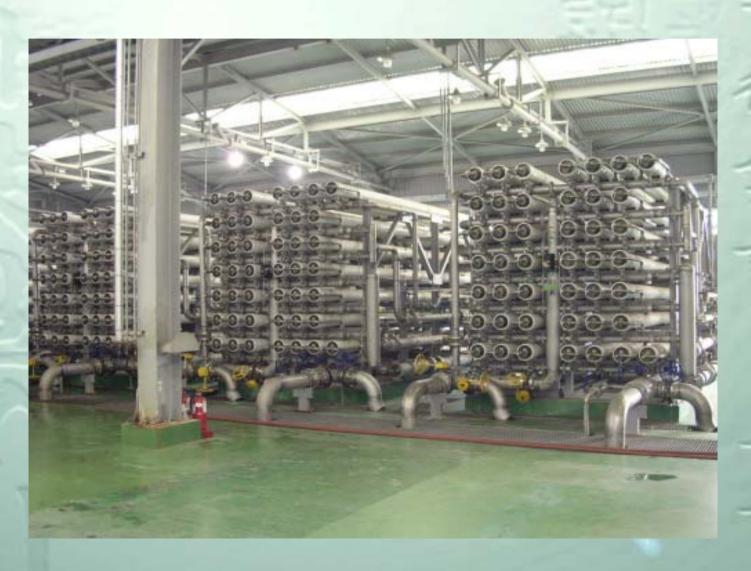

ura | tion |
|-------------|-------|------|------|
|             | 0     |      |      |

**\*** '02. 8

**CSM Model** 

- **RE8040-BF / 528pcs**
- ❖ 264pcs / block X 2Block

#### Capacity of Equip.

❖ 35,000m³/day
(5,000m³/day X 7block)

**RO** Array

**\*** 25 : 12 : 7

6elements / vessel

Average Permeate Flux: 14 gfd

#### **Feed Water**

Surface Water

**❖** TDS 600ppm

Remarks

❖ System Recovery 87%

❖ CIP: 1time/10days

Cleanning Agent

Citric Acid, Na<sub>2</sub>CO<sub>3</sub>

#### **Permeate Quality**

❖ 10ppm by Cl⁻ conc.

❖ Salt Rej' 98%

### **Normalized Operating Data**

**❖** Normalized Permeate Flow



### **Normalized Operating Data**

Normalized Salt Rejection



# **Normalized Operating Data**

Differential Pressure



#### **Related Photos**



#### **Related Photos**



#### **Related Photos**