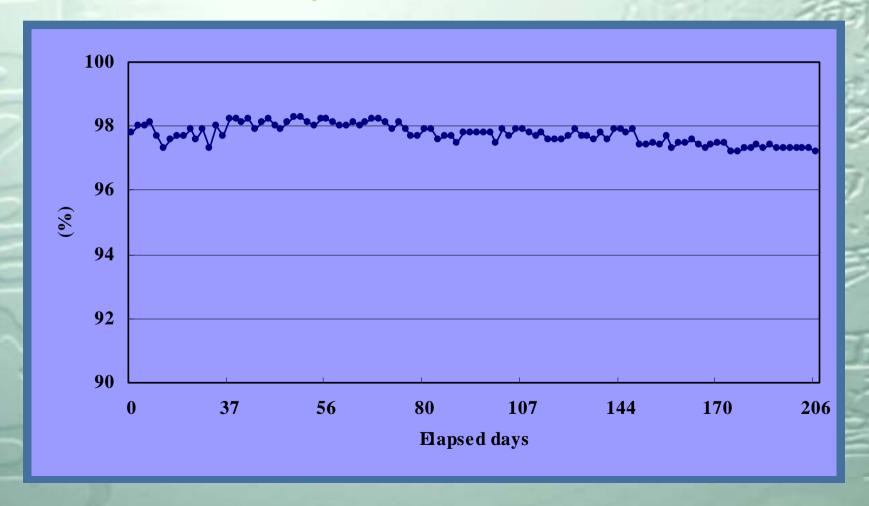

ed Water
- **A** Equipment Start: from 1995





#### **Details of CSM Installation**

| <b>Oper</b> | ating | Dura | tion |
|-------------|-------|------|------|
|             | 0     |      |      |

**\*** '02. 8

**CSM Model** 

- **RE8040-BF / 528pcs**
- ❖ 264pcs / block X 2Block

#### Capacity of Equip.

❖ 35,000m³/day
(5,000m³/day X 7block)

**RO** Array

**\*** 25 : 12 : 7

6elements / vessel

Average Permeate Flux: 14 gfd

#### **Feed Water**

Surface Water

**❖** TDS 600ppm

Remarks

❖ System Recovery 87%

❖ CIP: 1time/10days

Cleanning Agent

Citric Acid, Na<sub>2</sub>CO<sub>3</sub>

#### **Permeate Quality**

❖ 10ppm by Cl⁻ conc.

❖ Salt Rej' 98%

### **Normalized Operating Data**

**❖** Normalized Permeate Flow



### **Normalized Operating Data**

Normalized Salt Rejection



# **Normalized Operating Data**

Differential Pressure



#### **Related Photos**



#### **Related Photos**



#### **Related Photos**