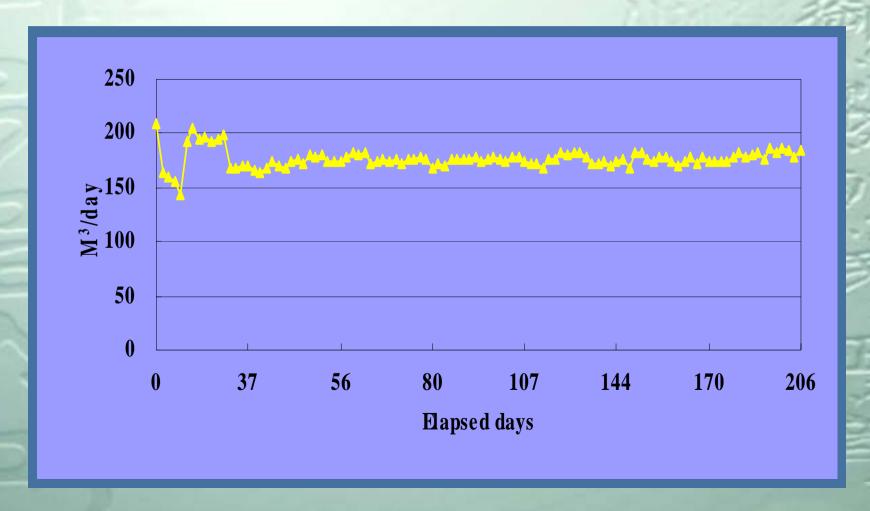

# **Samsung General Chemicals**

- Boiler Feed Water
- **A** Equipment Start: from 1995





#### **Details of CSM Installation**

| <b>Oper</b> | ating | Dura | tion |
|-------------|-------|------|------|
|             | 0     |      |      |

**\*** '02. 8

**CSM Model** 

- **RE8040-BF / 528pcs**
- ❖ 264pcs / block X 2Block

#### Capacity of Equip.

❖ 35,000m³/day
(5,000m³/day X 7block)

**RO** Array

**\*** 25 : 12 : 7

6elements / vessel

Average Permeate Flux: 14 gfd

#### **Feed Water**

Surface Water

**❖** TDS 600ppm

Remarks

❖ System Recovery 87%

❖ CIP: 1time/10days

Cleanning Agent

Citric Acid, Na<sub>2</sub>CO<sub>3</sub>

#### **Permeate Quality**

❖ 10ppm by Cl⁻ conc.

❖ Salt Rej' 98%

### **Normalized Operating Data**

**❖** Normalized Permeate Flow



### **Normalized Operating Data**

Normalized Salt Rejection



# **Normalized Operating Data**

Differential Pressure



#### **Related Photos**



#### **Related Photos**



#### **Related Photos**