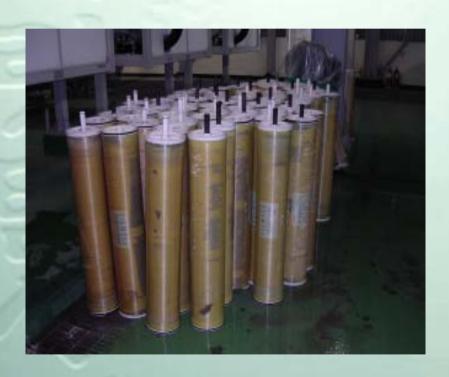

|-------|------|------|
|             | 0     |      |      |

**\*** '02. 8

**CSM Model** 

- **RE8040-BF / 528pcs**
- ❖ 264pcs / block X 2Block

#### Capacity of Equip.

❖ 35,000m³/day
(5,000m³/day X 7block)

**RO** Array

**\*** 25 : 12 : 7

6elements / vessel

Average Permeate Flux: 14 gfd

#### **Feed Water**

Surface Water

**❖** TDS 600ppm

Remarks

❖ System Recovery 87%

❖ CIP: 1time/10days

Cleanning Agent

Citric Acid, Na<sub>2</sub>CO<sub>3</sub>

#### **Permeate Quality**

❖ 10ppm by Cl⁻ conc.

❖ Salt Rej' 98%

### **Normalized Operating Data**

**❖** Normalized Permeate Flow



### **Normalized Operating Data**

Normalized Salt Rejection



# **Normalized Operating Data**

Differential Pressure



#### **Related Photos**



#### **Related Photos**



#### **Related Photos**