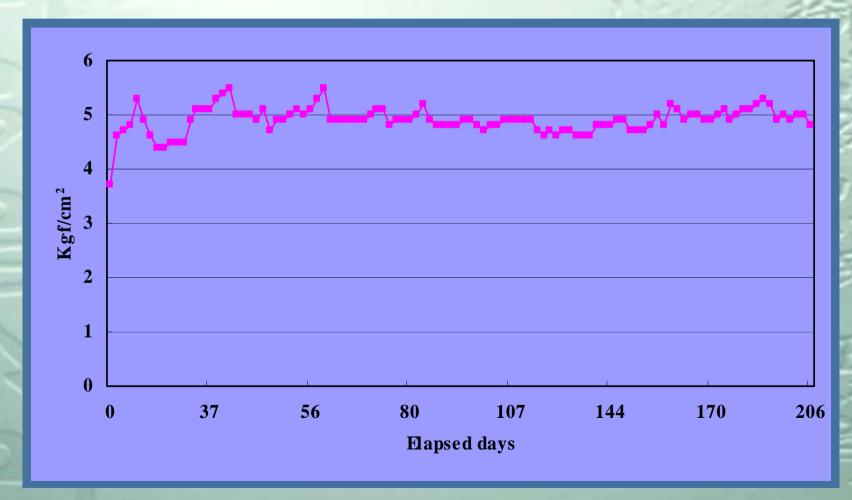

tails of CSM Installation**

| <b>Oper</b> | ating | Dura | tion |
|-------------|-------|------|------|
|             | 0     |      |      |

**\*** '02. 8

**CSM Model** 

- **RE8040-BF / 528pcs**
- ❖ 264pcs / block X 2Block

#### Capacity of Equip.

❖ 35,000m³/day
(5,000m³/day X 7block)

**RO** Array

**\*** 25 : 12 : 7

6elements / vessel

Average Permeate Flux: 14 gfd

#### **Feed Water**

Surface Water

**❖** TDS 600ppm

Remarks

❖ System Recovery 87%

❖ CIP: 1time/10days

Cleanning Agent

Citric Acid, Na<sub>2</sub>CO<sub>3</sub>

#### **Permeate Quality**

❖ 10ppm by Cl⁻ conc.

❖ Salt Rej' 98%

### **Normalized Operating Data**

**❖** Normalized Permeate Flow



### **Normalized Operating Data**

Normalized Salt Rejection



# **Normalized Operating Data**

Differential Pressure



#### **Related Photos**



#### **Related Photos**



#### **Related Photos**