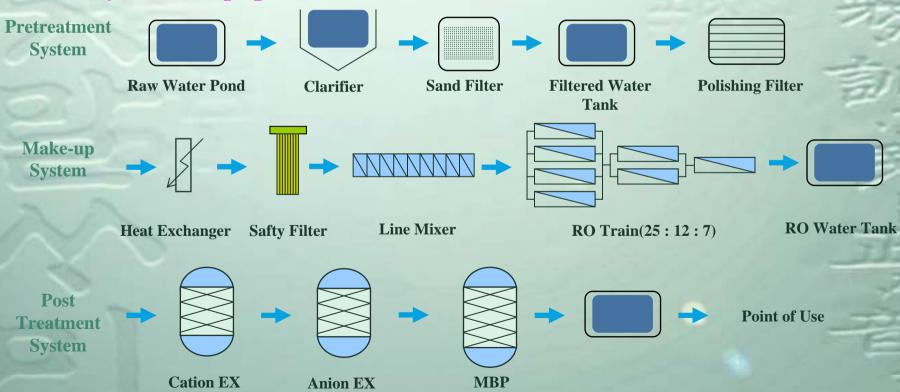

# **Samsung General Chemicals**

- Boiler Feed Water
- **A** Equipment Start: from 1995

#### **Details of CSM Installation**

| <b>Oper</b> | ating | Dura | tion |
|-------------|-------|------|------|
|             | 0     |      |      |

**\*** '02. 8

**CSM Model** 

- **RE8040-BF / 528pcs**
- ❖ 264pcs / block X 2Block

#### Capacity of Equip.

❖ 35,000m³/day
(5,000m³/day X 7block)

**RO** Array

**\*** 25 : 12 : 7

6elements / vessel

Average Permeate Flux: 14 gfd

#### **Feed Water**

Surface Water

**❖** TDS 600ppm

Remarks

❖ System Recovery 87%

❖ CIP: 1time/10days

Cleanning Agent

Citric Acid, Na<sub>2</sub>CO<sub>3</sub>

#### **Permeate Quality**

❖ 10ppm by Cl⁻ conc.

❖ Salt Rej' 98%