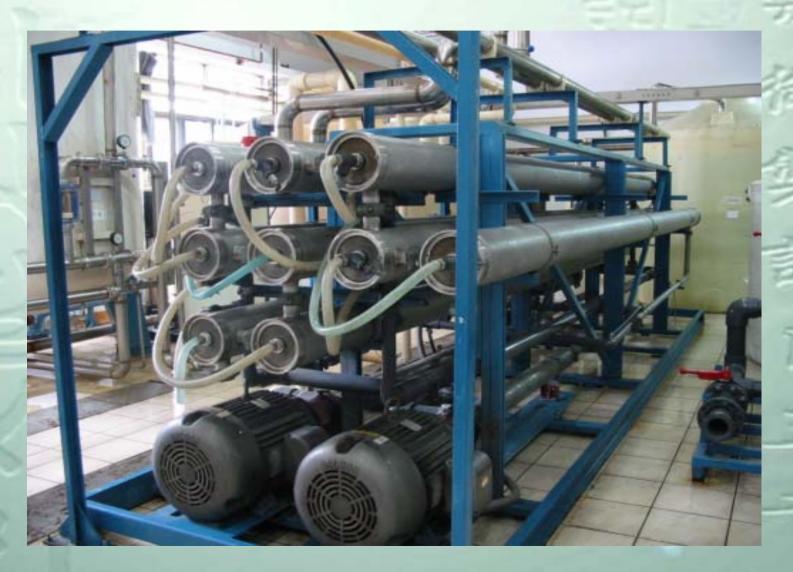

# Wahaha(Hangzhou)

- \* Bottle Water for Drinking
- ❖ Juice & Tea Use
- **Lay out of Equipment**

# **Related Photos**