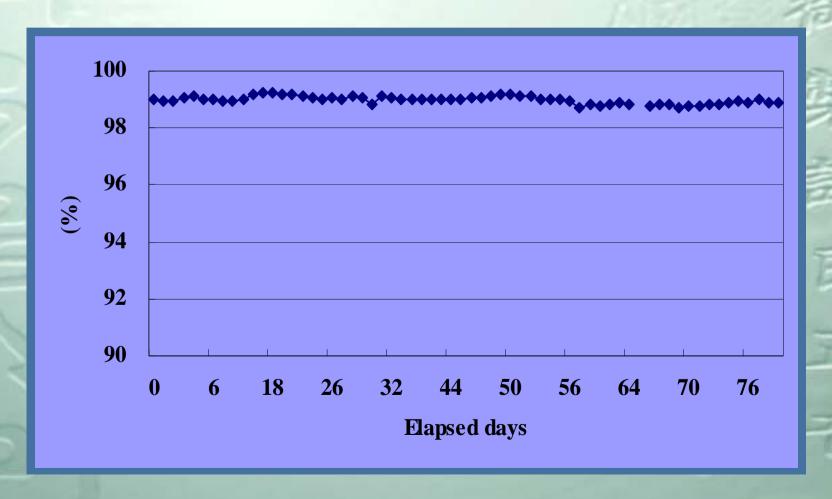

# Wahaha(Hangzhou)

- \* Bottle Water for Drinking
- ❖ Juice & Tea Use
- **Lay out of Equipment**



#### **Details of CSM Installation**

**Operating Duration** 

**\*** '03. 5

**CSM Model** 

**RE8040-BE / 54pcs** 

(54pcs x 1train)

Capacity of Equip.

❖ 54m³/hr

**RO** Array

❖ 5 : 4 (6elements / vessel)

Average Permeate Flux: 15.9 gfd

**Feed Water** 

- ❖ Surface Water(鐵塘江)
- \* Conductivity increase in summer season by sea water intrusion(200 250 μs/cm)

**Permeate Quality** 

- ❖ 1<sup>st</sup> RO 40μs/cm(Juice & Tea Use)
- ❖ 2<sup>nd</sup> RO 10µs/cm(Bottled Water Use)

### **Normalized Operating Data**

**❖** Normalized Permeate Flow



### **Normalized Operating Data**

Normalized Salt Rejection



# **Normalized Operating Data**

Differential Pressure



# **Related Photos**