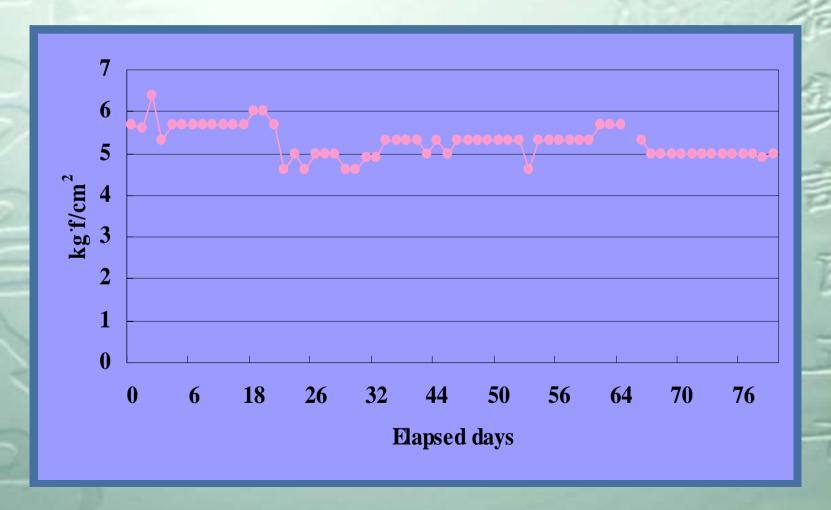

# Wahaha(Hangzhou)

- \* Bottle Water for Drinking
- ❖ Juice & Tea Use
- **Lay out of Equipment**



#### **Details of CSM Installation**

**Operating Duration** 

**\*** '03. 5

**CSM Model** 

**RE8040-BE / 54pcs** 

(54pcs x 1train)

Capacity of Equip.

❖ 54m³/hr

**RO** Array

❖ 5 : 4 (6elements / vessel)

Average Permeate Flux: 15.9 gfd

**Feed Water** 

- ❖ Surface Water(鐵塘江)
- \* Conductivity increase in summer season by sea water intrusion(200 250 μs/cm)

**Permeate Quality** 

- ❖ 1<sup>st</sup> RO 40μs/cm(Juice & Tea Use)
- ❖ 2<sup>nd</sup> RO 10µs/cm(Bottled Water Use)

### **Normalized Operating Data**

**❖** Normalized Permeate Flow



### **Normalized Operating Data**

Normalized Salt Rejection



# **Normalized Operating Data**

Differential Pressure



# **Related Photos**