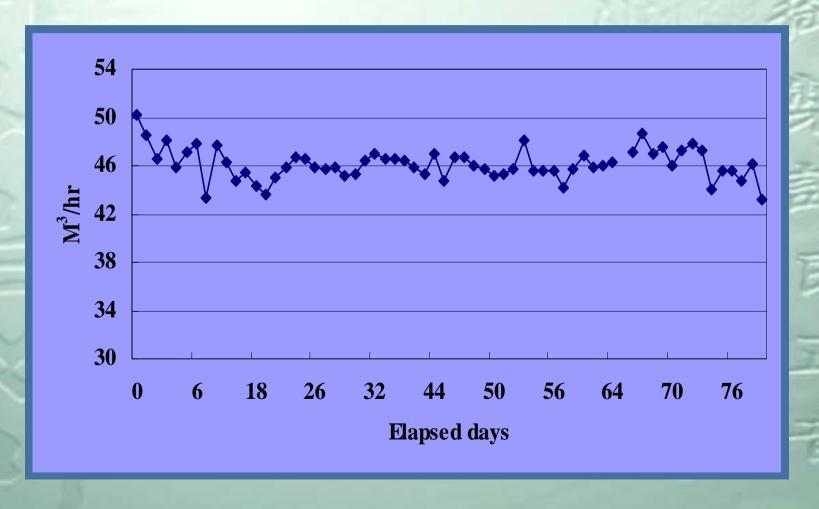

# Wahaha(Hangzhou)

- \* Bottle Water for Drinking
- ❖ Juice & Tea Use
- **Lay out of Equipment**



#### **Details of CSM Installation**

**Operating Duration** 

**\*** '03. 5

**CSM Model** 

**RE8040-BE / 54pcs** 

(54pcs x 1train)

Capacity of Equip.

❖ 54m³/hr

**RO** Array

❖ 5 : 4 (6elements / vessel)

Average Permeate Flux: 15.9 gfd

**Feed Water** 

- ❖ Surface Water(鐵塘江)
- \* Conductivity increase in summer season by sea water intrusion(200 250 μs/cm)

**Permeate Quality** 

- ❖ 1<sup>st</sup> RO 40μs/cm(Juice & Tea Use)
- ❖ 2<sup>nd</sup> RO 10µs/cm(Bottled Water Use)

### **Normalized Operating Data**

**❖** Normalized Permeate Flow



### **Normalized Operating Data**

Normalized Salt Rejection



# **Normalized Operating Data**

Differential Pressure



# **Related Photos**