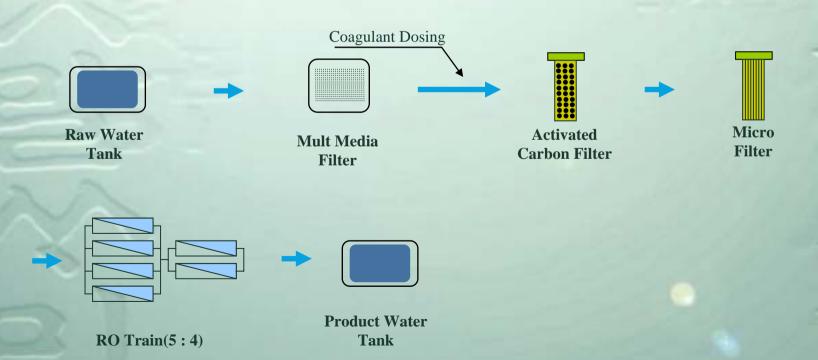

# Wahaha(Hangzhou)

- \* Bottle Water for Drinking
- ❖ Juice & Tea Use
- **Lay out of Equipment**

#### **Details of CSM Installation**

**Operating Duration** 

**\*** '03. 5

**CSM Model** 

**RE8040-BE / 54pcs** 

(54pcs x 1train)

Capacity of Equip.

❖ 54m³/hr

**RO** Array

❖ 5 : 4 (6elements / vessel)

Average Permeate Flux: 15.9 gfd

**Feed Water** 

- ❖ Surface Water(鐵塘江)
- \* Conductivity increase in summer season by sea water intrusion(200 250 μs/cm)

**Permeate Quality** 

- ❖ 1<sup>st</sup> RO 40μs/cm(Juice & Tea Use)
- ❖ 2<sup>nd</sup> RO 10µs/cm(Bottled Water Use)