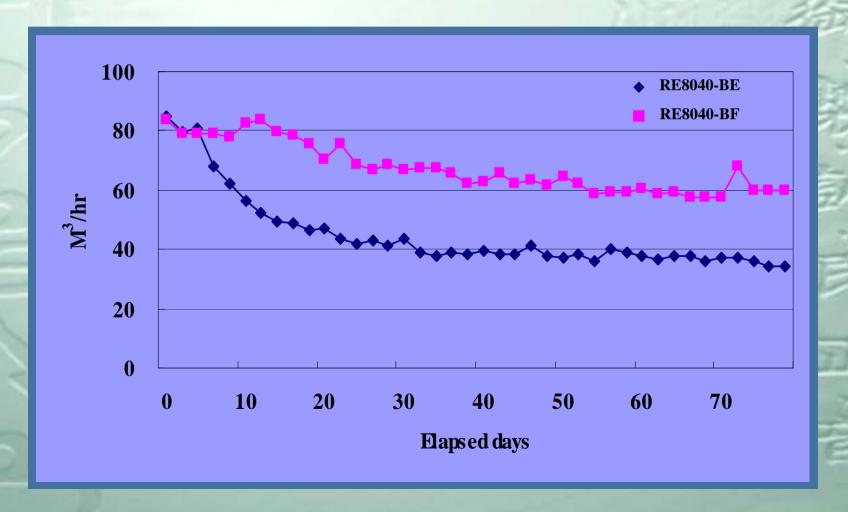

# Hyundai Motor(Asan Plant)

- Zero Discharge of Wastewater(Reclamation)
- ❖ Hyundai Mobis(韓)



#### **Details of CSM Installation**

**Operating Duration** 

**\*** '98. 9

**CSM Model** 

❖ 1<sup>st</sup> RE8040-BF / 228pcs (114pcs/block x 2block)

❖ 2<sup>nd</sup> RE8040-SN / 36pcs

Capacity of Equip.

❖ 1<sup>st</sup> 2,400m<sup>3</sup>/day

 $(1,200\text{m}^3/\text{day} \times 2\text{block})$ 

❖ 2<sup>nd</sup> 240m³/day

**RO** Array

**♦** 1<sup>st</sup> RO 12 : 5 : 2

(6elements/vessel)

• 2<sup>nd</sup> RO 4 : 2 : 2 : 1

(4elements/vessel)

**Feed Water** 

Tertiary Treated

Wastewater

**♦** pH 5 6, SDI > 6

Remarks

❖ CIP: 1time/3 7days

❖ Citric Acid, NaOH, FeCl₃

## **Normalized Operating Data**

**❖** Normalized Permeate Flow



## **Normalized Operating Data**

Normalized Salt Rejection



#### **Related Photos**