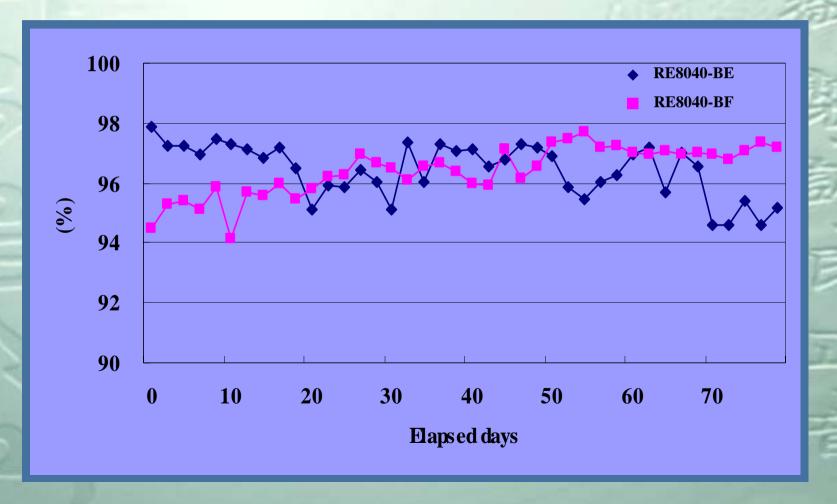

(Asan Plant)

- Zero Discharge of Wastewater(Reclamation)
- ❖ Hyundai Mobis(韓)



#### **Details of CSM Installation**

**Operating Duration** 

**\*** '98. 9

**CSM Model** 

❖ 1<sup>st</sup> RE8040-BF / 228pcs (114pcs/block x 2block)

❖ 2<sup>nd</sup> RE8040-SN / 36pcs

Capacity of Equip.

❖ 1<sup>st</sup> 2,400m<sup>3</sup>/day

 $(1,200\text{m}^3/\text{day} \times 2\text{block})$ 

❖ 2<sup>nd</sup> 240m³/day

**RO** Array

**♦** 1<sup>st</sup> RO 12 : 5 : 2

(6elements/vessel)

• 2<sup>nd</sup> RO 4 : 2 : 2 : 1

(4elements/vessel)

**Feed Water** 

Tertiary Treated

Wastewater

**♦** pH 5 6, SDI > 6

Remarks

❖ CIP: 1time/3 7days

❖ Citric Acid, NaOH, FeCl₃

## **Normalized Operating Data**

**❖** Normalized Permeate Flow



## **Normalized Operating Data**

Normalized Salt Rejection



#### **Related Photos**