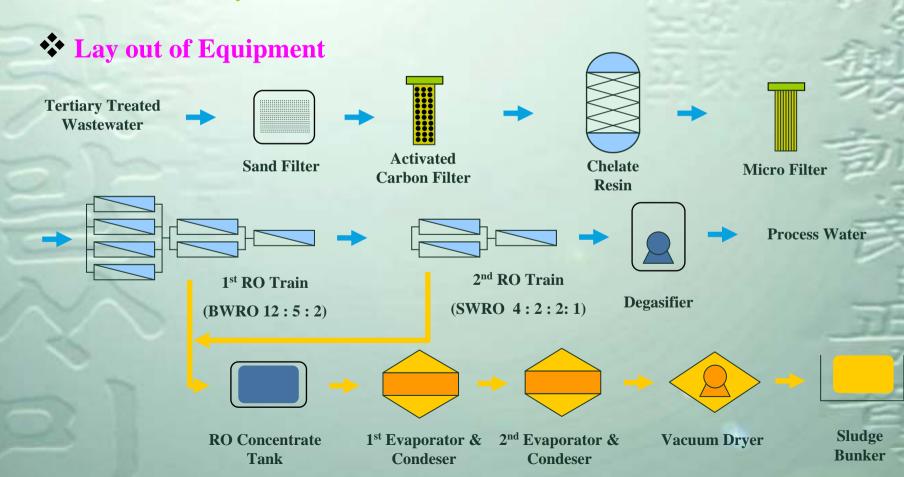

#### **Details of CSM Installation**

**Operating Duration** 

**\*** '98. 9

**CSM Model** 

❖ 1<sup>st</sup> RE8040-BF / 228pcs (114pcs/block x 2block)

❖ 2<sup>nd</sup> RE8040-SN / 36pcs

Capacity of Equip.

❖ 1<sup>st</sup> 2,400m<sup>3</sup>/day

 $(1,200\text{m}^3/\text{day} \times 2\text{block})$ 

❖ 2<sup>nd</sup> 240m³/day

**RO** Array

**♦** 1<sup>st</sup> RO 12 : 5 : 2

(6elements/vessel)

• 2<sup>nd</sup> RO 4 : 2 : 2 : 1

(4elements/vessel)

**Feed Water** 

Tertiary Treated

Wastewater

**♦** pH 5 6, SDI > 6

Remarks

❖ CIP: 1time/3 7days

❖ Citric Acid, NaOH, FeCl₃