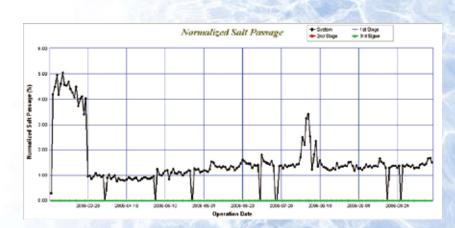

## **Technical Information**

Since the replacement of the membranes on March 29th 2006 and seven months afterwards, salt passage increased by 0.5%.