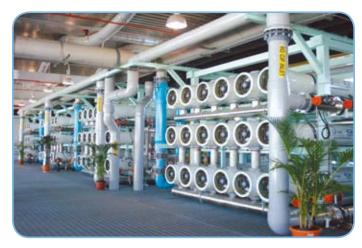

## **Plant Information**

APPLICATION Secondary Effluent Reclamation
PRETREATMENT Pressurized MF filtration System
PERMEATE CAPACITY 56,000 MLD (8,000 MLD x 7 trains)

• RO MEMBRANE TYPE Low Pressure type , 16 inch RO membrane

RO MEMBRANE MODEL RE16040-BLR

• RO SYSTEM ARRAY 12:6 (Single pass, 2 arrays, 4 elements per pressure vessel)

OEM Grahamtek Singapore Pte Ltd.

• INSTALLATION June 2008

## **General Information**

This site is the world's first reclamation plant to use 16 inch RO membranes. With more than 10 months of pilot testing at various sites prior to installation at Bedok, CSM's 16 inch RO membrane has shown optimal levels of performance and durability at NEWater processing plant in Singapore.